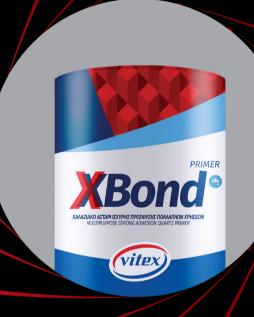

### XBond Primer

Multipurpose Strong Adhesion

Quartz Primer

MARBLE

## **XBond Primer** is a **quartz sand bonding primer** with high alkaline strength, suitable for indoor and outdoor use.

Ideal for smooth and non-porous surfaces.

Perfect adhesion to concrete, tiles, marble, mosaic, metal surfaces, gypsum board and cement boards.