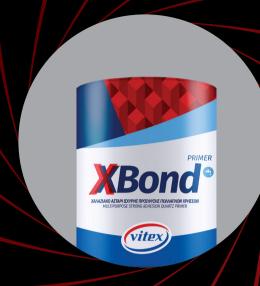

### XBond Primer

Multipurpose Strong Adhesion

Quartz Primer

MARBLE

## **XBond Primer** is a **quartz sand bonding primer** with high alkaline strength, suitable for indoor and outdoor use.

Ideal for smooth and non-porous surfaces.

Perfect adhesion to concrete, tiles, marble, mosaic, metal surfaces, gypsum board and cement boards.